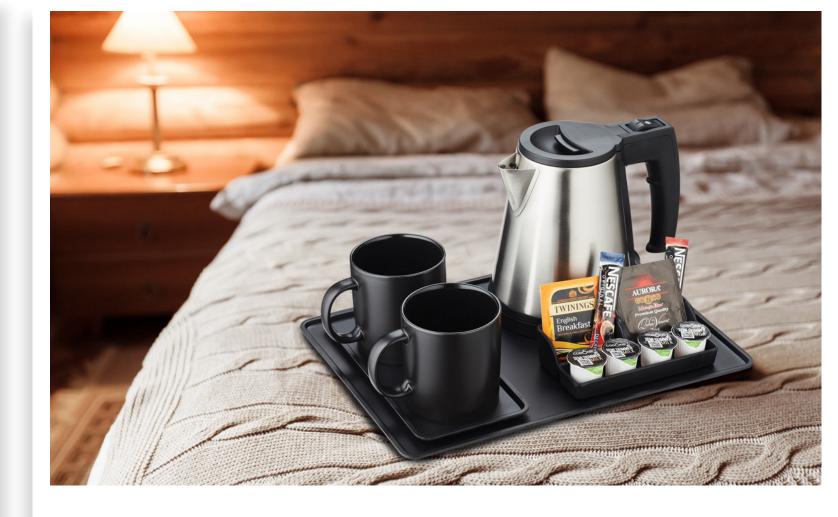

The slender, elegant & stylish design gracefully compliments your guest room blending perfectly with rooms featuring timber, stone or steel.

- ✤ Innovative & Unique Synthetic Slate Effect Series ABS
- Slimline Elegant & Refined, Stylish & Luxurious
- Appearance of Natural Slate perfect blend to compliment rooms featuring timber, stone and steel
- ✤ Durable Stain, Scratch & Heat Resistant ABS
- ✤ Easy Wipe Clean Surface