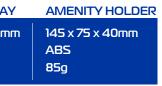

## Specifications

|            | MAIN TRAY        | SERVICE TRA     |
|------------|------------------|-----------------|
| Dimensions | 358 x 258 x 10mm | 235 x 110 x 10п |
| Material   | ABS              | ABS             |
| Weight     | 285g             | 75g             |