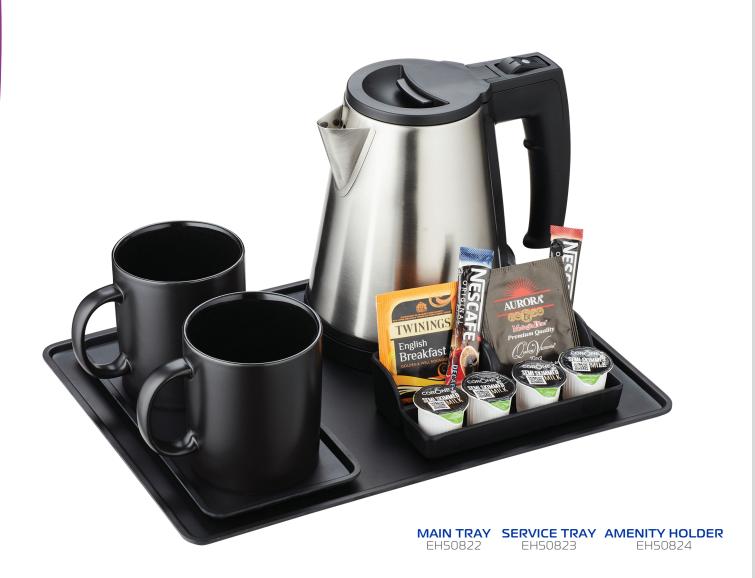

## **EMBERTON**<sup>™</sup>

(Kettle, Cups & Ingredients NOT included)

## Heywood Slate Welcome Tray with Service Tray & Amenity Holder

info@emberton.com

## Specifications

|            | MAIN TRAY        | SERVICE TRA     |
|------------|------------------|-----------------|
| Dimensions | 358 x 258 x 10mm | 235 x 110 x 10п |
| Material   | ABS              | ABS             |
| Weight     | 285g             | 75g             |