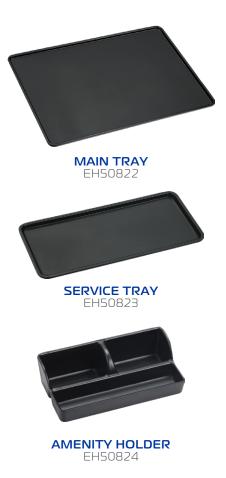

## Specifications

|            | MAIN TRAY        | SERVICE TRA     |
|------------|------------------|-----------------|
| Dimensions | 358 x 258 x 10mm | 235 x 110 x 10п |
| Material   | ABS              | ABS             |
| Weight     | 285g             | 75g             |

## Heywood Slate Welcome Tray with Service Tray & Amenity Holder

info@emberton.com